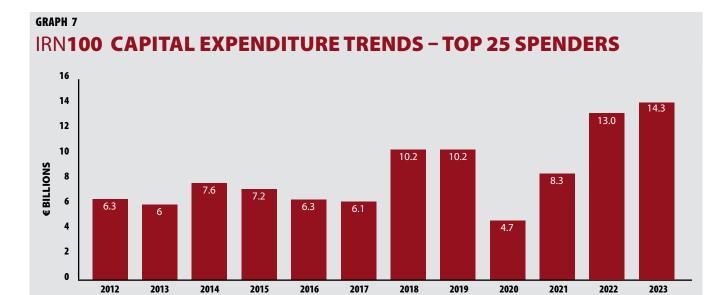

Another trend supported by this extended version of the *IRN100*, originally published in the June edition of *IRN*, is the continuation of fleet investment, which has been historically high post-pandemic. The top 25 fleet investors (Table 7) collectively spent  $\leq$ 14.3 billion in 2023, a 10% increase from 2022. In fact, since 2021, that figure has increased each year, with the top 25 spending  $\leq$ 35.6 billion in that period.

#### **Fleet investment rises**

In terms of fleet investment, following a  $\in$ 13.0 billion gross spend on new equipment in 2022 by the top 25 investors in the list, the figure for 2023 is up 10% at  $\in$ 14.3 billion. Spending remains at historic highs, although whether that will be sustained in 2024 remains to be seen.

#### IRN100 'TOP 15' SPENDERS BY FLEET CAPEX IN 2023

Around 60% of the spending by the top 25 investors is by these four US-based companies. The highest spending European company is Boels, who invested  $\xi$ 543 million in 2023.