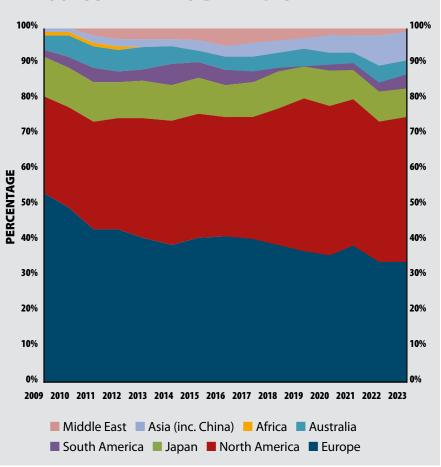

Geographically, North America continues to lead in several metrics. The region is the most represented, with 41 companies in the top 100, compared to 34 for Europe – the smallest number since 2017, with companies in China and Brazil moving into the list.

2023

% CHANGE

(CURRENCY

ADJUSTED)

+14.1%

Given this representation, it's unsurprising that North >

2022

REVENUES

#### TABLE 3 IRN100 REGIONAL TRENDS

|                  |      | NUMBER OF COMPANIES |      |      |      |      |      |      |      |      |  |
|------------------|------|---------------------|------|------|------|------|------|------|------|------|--|
|                  | 2023 | 2022                | 2021 | 2020 | 2019 | 2018 | 2017 | 2016 | 2015 | 2014 |  |
| N AMERICA        | 41   | 40                  | 41   | 42   | 43   | 38   | 34   | 33   | 35   | 35   |  |
| EUROPE           | 34   | 35                  | 38   | 36   | 37   | 39   | 41   | 42   | 41   | 39   |  |
| JAPAN            | 8    | 8                   | 8    | 10   | 9    | 10   | 10   | 9    | 10   | 10   |  |
| ASIA (EXC JAPAN) | 8    | 7                   | 5    | 5    | 5    | 4    | 3    | 4    | 5    | 5    |  |
| AUSTRALIA        | 4    | 6                   | 4    | 5    | 3    | 5    | 5    | 3    | 3    | 2    |  |
| SOUTH AMERICA    | 4    | 2                   | 2    | 2    | 3    | 3    | 3    | 5    | 3    | 3    |  |
| MIDDLE EAST      | 1    | 2                   | 2    | 0    | 0    | 1    | 4    | 4    | 3    | 6    |  |
| AFRICA           | 0    | 0                   | 0    | 0    | 0    | 0    | 0    | 0    | 0    | 0    |  |