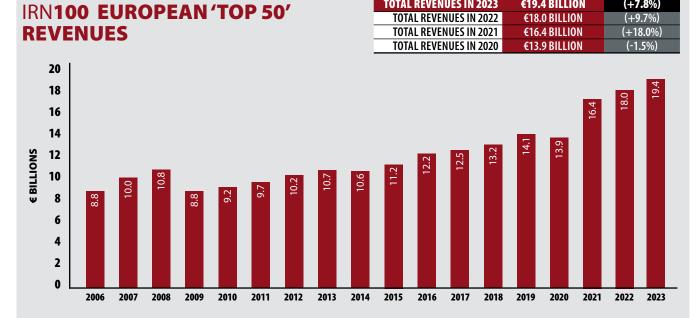

Companies operating in Europe are also seeing impressive growth, with the Euro 50 (Graph 8) ranking of the largest rental companies (based on revenues generated in the region) revealing a 7% increase from 2022.

#### **Regional trends**

Even in Europe, where the economy has been flattish, there has been some decent growth last year: the largest 15 European-based companies reported +9% growth, with companies including Renta, Kiloutou, GAM and GAP Group all reporting +15% increases, with acquisitions often playing a big part.