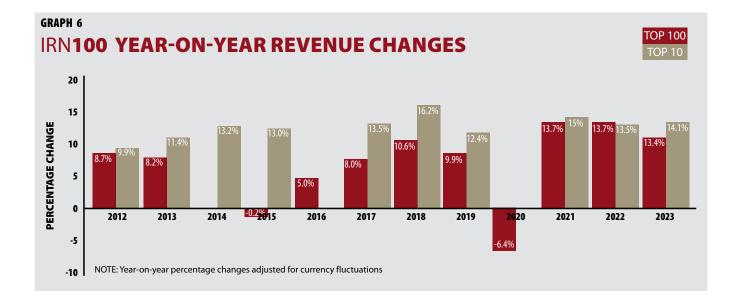

flast year's IRN**100** – based on figures from 2022 – reflected an industry catching up post-Covid, grappling with supply chain issues, high inflation and the impact of the Russian invasion of Ukraine, this year's survey reflects a calmer 2023, with respectable growth rates despite a slower economic backdrop.

Revenues for the top 100 companies increased by 10.4% to  $\in$ 73.1 billion. That increase rises to 13.4% after correcting for exchange rate fluctuations, with revenues at 2022 exchange rates reaching  $\in$ 75.1 billion in 2023 compared to  $\in$ 66.2 billion in 2022.

### IRN100 REVENUES

TOP 5

should be borne in mind: average inflation in the Eurozone area in 2023 was around 4-5%; it was close to 4% in the US; and nearer 7-8% in the UK.

That still sees rental growth exceeding wider economic GDP growth, which was less than 1% for Europe, around 2.5% in the US and 2% in Japan.