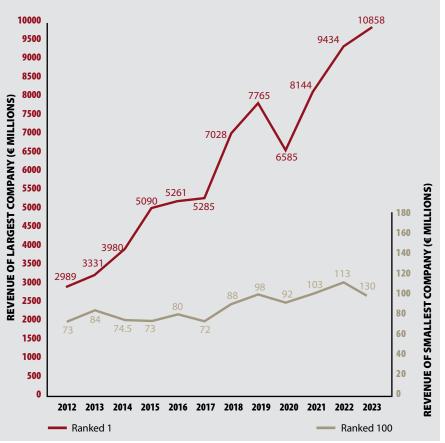

# Stabi

| <b>RANK</b><br><b>'24</b> '23 | COMPANY        | REVEI<br>(EUR<br>2023 | (OS) | HEAD OFFICE                                                                                                                                                                                    | AREAS OF<br>OPERATION                                    | TYPE OF RENTAL<br>COMPANY                             | NUMB<br>DEPOTS |        | CONTACT DETAILS                            |
|-------------------------------|----------------|-----------------------|------|------------------------------------------------------------------------------------------------------------------------------------------------------------------------------------------------|----------------------------------------------------------|-------------------------------------------------------|----------------|--------|--------------------------------------------|
| 11                            | UNITED RENTALS | 10858                 | 9434 | Stamford, Connecticut,<br>US                                                                                                                                                                   | US, Ca, Europe,<br>Australia, NZ, UK                     | Construction equipment, tools                         | 1584           | 26,300 | +1 844 873 4948<br>www.unitedrentals.com   |
|                               |                |                       |      | As well as an increased focus on specialty, the North American company is making inroads in Europe with the acquisition of industrial renter EQIN. It has also opened up new depots in the UK. |                                                          |                                                       |                |        |                                            |
| <b>2</b> 2                    | ASHTEAD GROUP  | 8761                  | 8075 | London, UK                                                                                                                                                                                     | US, Ca, UK, Ger, Ire,<br>France, Netherlands,<br>Bahamas | Construction equipment, tools                         | 1,496          | 26,767 | +44 020 7726 9700<br>www.ashtead-group.com |
|                               |                |                       |      |                                                                                                                                                                                                |                                                          | nsion and its focus spec<br>le 2029 financial year a  |                |        | company aims to become a<br>elt 4.0 plan.  |
| <b>3</b> 3                    | HERC RENTALS   | 3181                  | 2560 | Bonita Springs, Florida,<br>US                                                                                                                                                                 | US, Canada                                               | Construction equipment, tools                         | 400            | 7200   | +1 239 301 1000<br>www.hercrentals.com     |
|                               |                |                       |      |                                                                                                                                                                                                |                                                          | its fleet in recent year<br>0 million in July, said t |                |        | ets of Otay Mesa Sales from<br>eal ever.   |

That is a significant rise, although inflation rates

2023

REVENUES

(CURRENCY

ADJUSTED)

€28.3

2023

REVENUES

(€ BILLIONS)

€27.6

Has a track-record of growth through acquisitions. Was set to acquire McGrath RentCorp before deal collapsed.

TABLE 1

2023

% CHANGE

(CURRENCY

ADJUSTED)

+14.1%

Given this representation, it's unsurprising that North >

2022

REVENUES

€24.8bn

2021

REVENUES

€20.9bn

| Ś                          | []                      |                      |      | TOP 100                               | €75.1                                       | €73.1                                                | +13.4%             | €66.2b          | n €56.9bn                    |
|----------------------------|-------------------------|----------------------|------|---------------------------------------|---------------------------------------------|------------------------------------------------------|--------------------|-----------------|------------------------------|
| Z.                         | 14                      |                      |      |                                       |                                             |                                                      |                    |                 |                              |
| <b>ANK</b><br><b>4</b> '23 | COMPANY                 | REVE<br>(EUF<br>2023 | ROS) | HEAD OFFICE                           | AREAS OF<br>OPERATION                       | TYPE OF RENT<br>COMPANY                              |                    |                 | ACT DETAILS                  |
| 4                          | LOXAM                   | 2550                 | 2403 | Paris, France                         | Europe, Middle East,<br>Braz, Col           | Construction equipm tools, party/events              | ient, 1130 12      |                 | 58 440 400<br>loxam.com      |
|                            |                         |                      |      | Once again the larg                   | est European-based co                       | ompany. Recently h                                   | it €1 billion reve | nues in its nat | ive France.                  |
| 6                          | AGGREKO                 | 2254                 | 2001 | Glasgow, UK                           | +80 countries                               | Power, temperature<br>control and compress<br>rental |                    |                 | 41 225 5900<br>aggreko.com   |
|                            |                         |                      |      | Power rentals specia<br>Asia Pacific. | alist with operations a                     | round the world. R                                   | eporting high gr   | owth in the A   | mericas and                  |
| 5                          | AKTIO HOLDINGS CORP     | 2199                 | 2303 | Tokyo, Japan                          | Jap, Thai, Sing, Mal, Tai,<br>Ind'sia, Myan | Construction equipm tool hire, party/even            |                    |                 | 6854 1413<br>aktio.co.jp/en/ |
|                            |                         |                      |      | One of the big four                   | in Japan with operatio                      | ons also across the v                                | vider region in A  | sia.            |                              |
| 7                          | WILLSCOT MOBILE<br>MINI | 2140                 | 2000 | Baltimore, US                         | US, Canada, UK, Mexico                      | Modular buildings                                    | 250 50             |                 | 0 931 6000<br>willscot.com   |