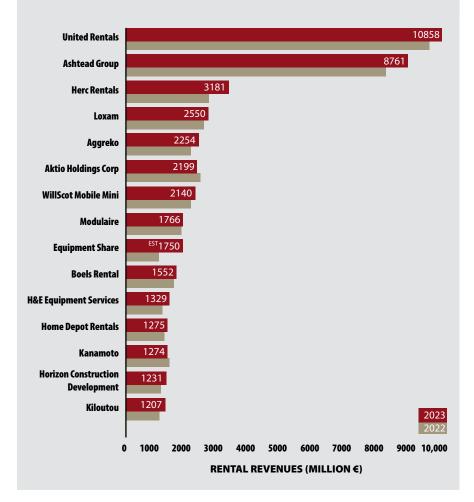

# Stabi

| <b>RANK</b><br><b>'24</b> '23 | COMPANY        | REVEI<br>(EUR<br>2023 | (OS) | HEAD OFFICE                                                                                                                                                                                    | AREAS OF<br>OPERATION                                    | TYPE OF RENTAL<br>COMPANY                             | NUMB<br>DEPOTS |        | CONTACT DETAILS                            |
|-------------------------------|----------------|-----------------------|------|------------------------------------------------------------------------------------------------------------------------------------------------------------------------------------------------|----------------------------------------------------------|-------------------------------------------------------|----------------|--------|--------------------------------------------|
| 11                            | UNITED RENTALS | 10858                 | 9434 | Stamford, Connecticut,<br>US                                                                                                                                                                   | US, Ca, Europe,<br>Australia, NZ, UK                     | Construction equipment, tools                         | 1584           | 26,300 | +1 844 873 4948<br>www.unitedrentals.com   |
|                               |                |                       |      | As well as an increased focus on specialty, the North American company is making inroads in Europe with the acquisition of industrial renter EQIN. It has also opened up new depots in the UK. |                                                          |                                                       |                |        |                                            |
| <b>2</b> 2                    | ASHTEAD GROUP  | 8761                  | 8075 | London, UK                                                                                                                                                                                     | US, Ca, UK, Ger, Ire,<br>France, Netherlands,<br>Bahamas | Construction equipment, tools                         | 1,496          | 26,767 | +44 020 7726 9700<br>www.ashtead-group.com |
|                               |                |                       |      |                                                                                                                                                                                                |                                                          | nsion and its focus spec<br>le 2029 financial year a  |                |        | company aims to become a<br>elt 4.0 plan.  |
| <b>3</b> 3                    | HERC RENTALS   | 3181                  | 2560 | Bonita Springs, Florida,<br>US                                                                                                                                                                 | US, Canada                                               | Construction equipment, tools                         | 400            | 7200   | +1 239 301 1000<br>www.hercrentals.com     |
|                               |                |                       |      |                                                                                                                                                                                                |                                                          | its fleet in recent year<br>0 million in July, said t |                |        | ets of Otay Mesa Sales from<br>eal ever.   |

€24.8bn

2021

REVENUES

€20.9bn

| Ś                          | []                      |                      |      | TOP 100                               | €75.1                                       | €73.1                                                | +13.4%             | €66.2b          | n €56.9bn                    |
|----------------------------|-------------------------|----------------------|------|---------------------------------------|---------------------------------------------|------------------------------------------------------|--------------------|-----------------|------------------------------|
| Z.                         | 14                      |                      |      |                                       |                                             |                                                      |                    |                 |                              |
| <b>ANK</b><br><b>4</b> '23 | COMPANY                 | REVE<br>(EUF<br>2023 | ROS) | HEAD OFFICE                           | AREAS OF<br>OPERATION                       | TYPE OF RENT<br>COMPANY                              |                    |                 | ACT DETAILS                  |
| 4                          | LOXAM                   | 2550                 | 2403 | Paris, France                         | Europe, Middle East,<br>Braz, Col           | Construction equipm tools, party/events              | ient, 1130 12      |                 | 58 440 400<br>loxam.com      |
|                            |                         |                      |      | Once again the larg                   | est European-based co                       | ompany. Recently h                                   | it €1 billion reve | nues in its nat | ive France.                  |
| 6                          | AGGREKO                 | 2254                 | 2001 | Glasgow, UK                           | +80 countries                               | Power, temperature<br>control and compress<br>rental |                    |                 | 41 225 5900<br>aggreko.com   |
|                            |                         |                      |      | Power rentals specia<br>Asia Pacific. | alist with operations a                     | round the world. R                                   | eporting high gr   | owth in the A   | mericas and                  |
| 5                          | AKTIO HOLDINGS CORP     | 2199                 | 2303 | Tokyo, Japan                          | Jap, Thai, Sing, Mal, Tai,<br>Ind'sia, Myan | Construction equipm tool hire, party/even            |                    |                 | 6854 1413<br>aktio.co.jp/en/ |
|                            |                         |                      |      | One of the big four                   | in Japan with operatio                      | ons also across the v                                | vider region in A  | sia.            |                              |
| 7                          | WILLSCOT MOBILE<br>MINI | 2140                 | 2000 | Baltimore, US                         | US, Canada, UK, Mexico                      | Modular buildings                                    | 250 50             |                 | 0 931 6000<br>willscot.com   |

| <b>RANK</b><br><b>'24</b> '23 | COMPANY        | REVEN<br>(EUR)<br>2023 2 | 0S)                 | HEAD OFFICE          | AREAS OF<br>OPERATION                              | TYPE OF RENTAL<br>COMPANY                                     | NUMB<br>DEPOTS | BER OF<br>S STAFF | CONTACT DETAILS                           |
|-------------------------------|----------------|--------------------------|---------------------|----------------------|----------------------------------------------------|---------------------------------------------------------------|----------------|-------------------|-------------------------------------------|
| <b>8</b> 6                    | MODULAIRE      | <sup>est</sup> 1766      | 1704 <sup>est</sup> | London, UK           | >25 countries in Eur,<br>NA, ME, Au/NZ, Asia       | Portable<br>accommodation/storage<br>storage units            | 240            | 5000              | +1 410 931 6000<br>www.modulairegroup.com |
|                               |                |                          |                     | Portable accommod    | ation rental business tl                           | hat owns Algeco. Nam                                          | ed Pavan       | Pattada           | as its group CEO this year.               |
| <b>9</b> 16                   | EQUIPMENTSHARE | 1750                     | 1000 <sup>est</sup> | Columbia, MD, USA    | USA                                                | Construction equipment, tools                                 | 150            | 4100              | +1 888 807 3687<br>www.equipmentshare.com |
|                               |                |                          |                     |                      | owing companies in th<br>aytona region that sav    |                                                               |                |                   | The company announced an                  |
| 109                           | BOELS RENTAL   | 1552                     | 1470                | Sittard, Netherlands | Europe (18 countries)                              | Construction equipment,<br>tools, party/events,<br>industrial | 764            | 7327              | +31 46 459 2159<br>www.boels.com          |
|                               |                |                          |                     |                      | generalist acquired Riw<br>branches in the next II |                                                               | at deal w      | ill add ar        | nual revenues of around                   |

American revenues account for more than half of the total. Four of the top five companies are US-based, and their average growth rate was over 14%, reflecting both acquisitions and organic growth.

In fact, the top 15 companies from the region contribute 45% of the total revenue, with United Rentals notably breaking the  $\leq 10$  billion barrier for the first time.

| <b>RANK</b><br><b>'24</b> '23 | COMPANY                                | REVENUE:<br>(EUROS)<br>2023 202 |                                   | AREAS OF<br>E OPERATION                                                                                                                                                      | TYPE OF RENTAL<br>COMPANY                              | NUMBER OF<br>DEPOTS STAFF | CONTACT DETAILS                           |  |  |  |
|-------------------------------|----------------------------------------|---------------------------------|-----------------------------------|------------------------------------------------------------------------------------------------------------------------------------------------------------------------------|--------------------------------------------------------|---------------------------|-------------------------------------------|--|--|--|
| <b>11</b> 13                  | H&E EQUIPMENT<br>SERVICES              | EST <b>1329</b> 112             | Baton Rouge, Loui<br>US           | isiana, US                                                                                                                                                                   | Construction equipment                                 | 145 2500                  | +1 225 298 5200<br>www.he-equipment.com   |  |  |  |
|                               |                                        |                                 |                                   | US-based general renter that is focusing its attentions on depot expansion. Opened 14 new branches last year and aims to hit between 12 and 15 new sites by the end of 2024. |                                                        |                           |                                           |  |  |  |
| <b>12</b> 11                  | HOME DEPOT RENTALS                     | <b>1275</b> 117                 | 5 EST Atlanta, Georgia, I         | JS US, Canada                                                                                                                                                                | Construction equipment, tools                          | 1400 8500                 | +1 770 433 8211<br>www.homedepotrents.com |  |  |  |
|                               |                                        |                                 | Massive North<br>most of its stor |                                                                                                                                                                              | nerchants chain that offer                             | rs rental of tools a      | nd compact equipment from                 |  |  |  |
| <b>13</b> 10                  | КАНАМОТО                               | <b>1274</b> 133                 | B Sapporo, Japan                  | Jap, Chi, Sing, Ind'sia,<br>Thai, Viet, Ph, Mal, Au                                                                                                                          |                                                        | 566 3910                  | +81 11 209 1631<br>www.kanamoto.co.jp     |  |  |  |
|                               |                                        |                                 |                                   |                                                                                                                                                                              | nt rental companies in Ja<br>the North American mar    |                           | ainly in Asia, it also has                |  |  |  |
| <b>14</b> 14                  | HORIZON<br>CONSTRUCTION<br>DEVELOPMENT | <b>1231</b> 106                 | 5 Tianjin, China                  | China, Saudi Arabia,<br>UAE, Turkey, Sing, Mal<br>Indonesia, Viet, Thai                                                                                                      | Construction equipment,<br>, party/events, tool hire   | 494 4563                  | +86 400 821 8001<br>www.hongxinjianfa.com |  |  |  |
|                               |                                        |                                 |                                   |                                                                                                                                                                              | as been listed on the mai<br>aysisa, Thailand, UAE and |                           | ong Kong Stock Exchange as of             |  |  |  |

▲ ... United Rentals
notably breaking the
€10 billion barrier
for the first time.

| <b>RANK</b><br><b>'24</b> '23 | COMPANY                              | REVEI<br>(EUR<br>2023 | (OS)               | HEAD OFFICE                                              | AREAS OF<br>OPERATION                        | TYPE OF RENTAL<br>COMPANY            |           | BER OF<br>S STAFF | CONTACT DETAILS                             |
|-------------------------------|--------------------------------------|-----------------------|--------------------|----------------------------------------------------------|----------------------------------------------|--------------------------------------|-----------|-------------------|---------------------------------------------|
| <b>24</b> 25                  | GROUP MONNOYEUR<br>RENTAL            | EST <b>685</b>        | 621                | Saint Denis, France                                      | France, Be, Pol, Rom, Sp,<br>Port, UK, China | Construction equipment, forklifts    |           |                   | +33 1 49 22 60 61<br>www.monnoyeur.com      |
|                               |                                      |                       |                    | Part of France-based Caterpillar dealer Monnoyeur Group. |                                              |                                      |           |                   |                                             |
| <b>25</b> 33                  | ATLAS COPCO<br>SPECIALTY RENTAL DIV. | 678                   | 453                | Boom, Belgium                                            | 155 countries worldwide                      | Compressors and generators           | 138       | 1350              | +1 281 454 2200<br>www.atlascopcorental.com |
|                               |                                      |                       |                    | The rental division of compressor business               | f Atlas Copco. Has mad<br>es.                | e several acquisitions i             | in 2024 s | io far, ma        | inly in pumps and                           |
| <b>26</b> 27                  | MAMMOET HOLDING<br>BV                | <sup>est</sup> 660    | 600 <sup>est</sup> | Utrecht, Netherlands                                     | Worldwide                                    | Crane rental                         | 100+      | 7000              | +31 10 204 24 24<br>www.mammoet.com         |
|                               |                                      |                       |                    | Dutch company that                                       | now has one business                         | unit for large project-              | based w   | ork and a         | nother for crane rental.                    |
| <b>27</b> 20                  | TAIYO KENKI RENTAL                   | 627                   | 669                | Shizuoka, Japan                                          | Japan                                        | Construction equipment, party/events | 123       | 3092              | +81 542 843 111<br>www.taiyokenki.co.jp     |
|                               |                                      |                       |                    | Part of Sumitomo Co                                      | rporation. Opened its                        | first branch in Nara, Ja             | pan, in 2 | 023.              |                                             |