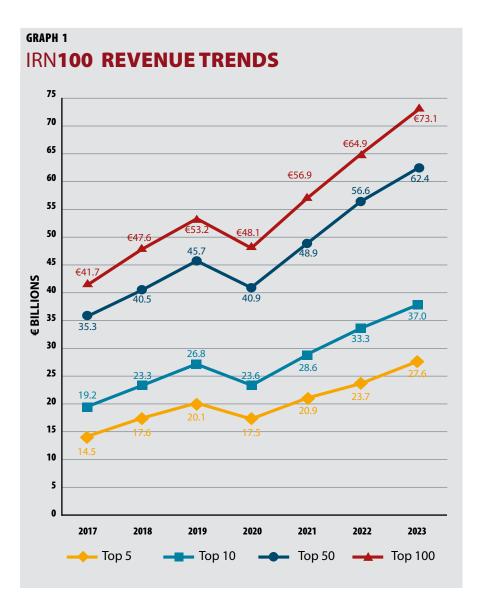

When taking into account various economic downturns, high inflation, and weakening local currencies, a 10.4% increase in revenues to  $\epsilon$ 73.1 billion could be described as significant (that figure rises to 13.4% when using 2022 exchange rates).

Revenues for the top 100 companies increased by 10.4% to  $\in$ 73.1 billion. That increase rises to 13.4% after correcting for exchange rate fluctuations, with revenues at 2022 exchange rates reaching  $\in$ 75.1 billion in 2023 compared to  $\in$ 66.2 billion in 2022.

### IRN100 REVENUES

TOP 5

should be borne in mind: average inflation in the Eurozone area in 2023 was around 4-5%; it was close to 4% in the US; and nearer 7-8% in the UK.

That still sees rental growth exceeding wider economic GDP growth, which was less than 1% for Europe, around 2.5% in the US and 2% in Japan.