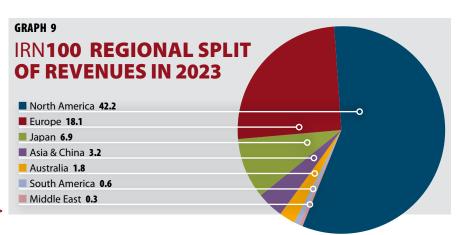

Geographically, North America continues to lead in several metrics. The region is the most represented, with 41 companies in the top 100, compared to 34 for Europe – the smallest number since 2017, with companies in China and Brazil moving into the list.

American revenues account for more than half of the total. Four of the top five companies are US-based, and their average growth rate was over 14%, reflecting both acquisitions and organic growth.

In fact, the top 15 companies from the region contribute 45% of the total revenue, with United Rentals notably breaking the  $\leq 10$  billion barrier for the first time.