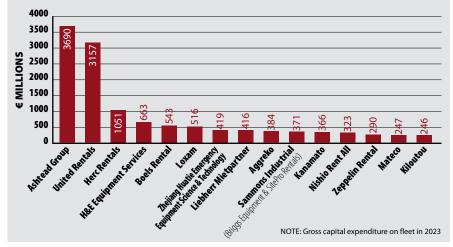

#### **Fleet investment rises**

In terms of fleet investment, following a  $\in$ 13.0 billion gross spend on new equipment in 2022 by the top 25 investors in the list, the figure for 2023 is up 10% at  $\in$ 14.3 billion. Spending remains at historic highs, although whether that will be sustained in 2024 remains to be seen.

#### IRN100 'TOP 15' SPENDERS BY FLEET CAPEX IN 2023

Around 60% of the spending by the top 25 investors is by these four US-based companies. The highest spending European company is Boels, who invested  $\xi$ 543 million in 2023.